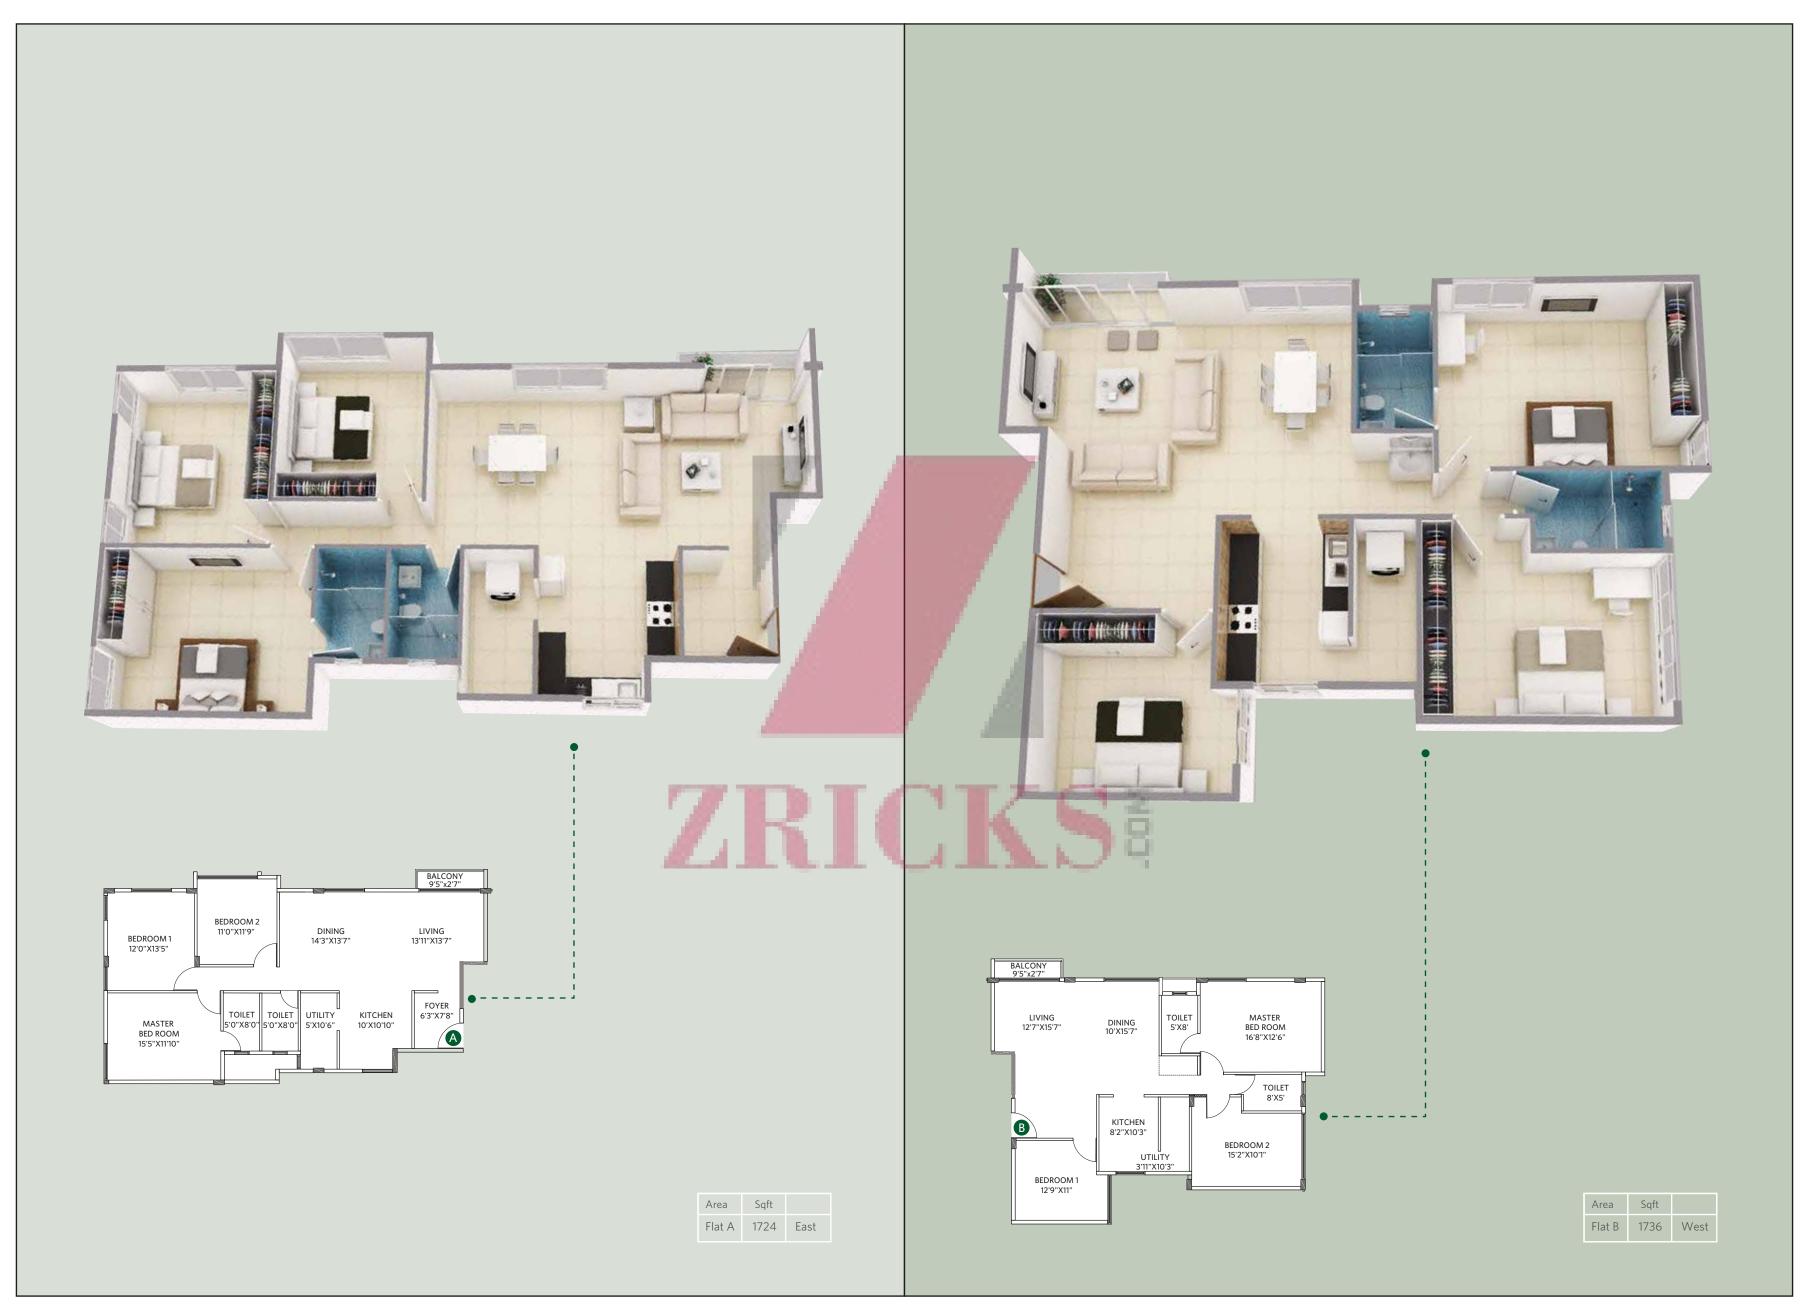

www.Zricks.com

www.Zricks.com

LIVING 10'9"X12'6"

TOILET 10'x5'

BEDROOM 2 12'8"X11'9"

> MASTER BED ROOM 14'3"X12'