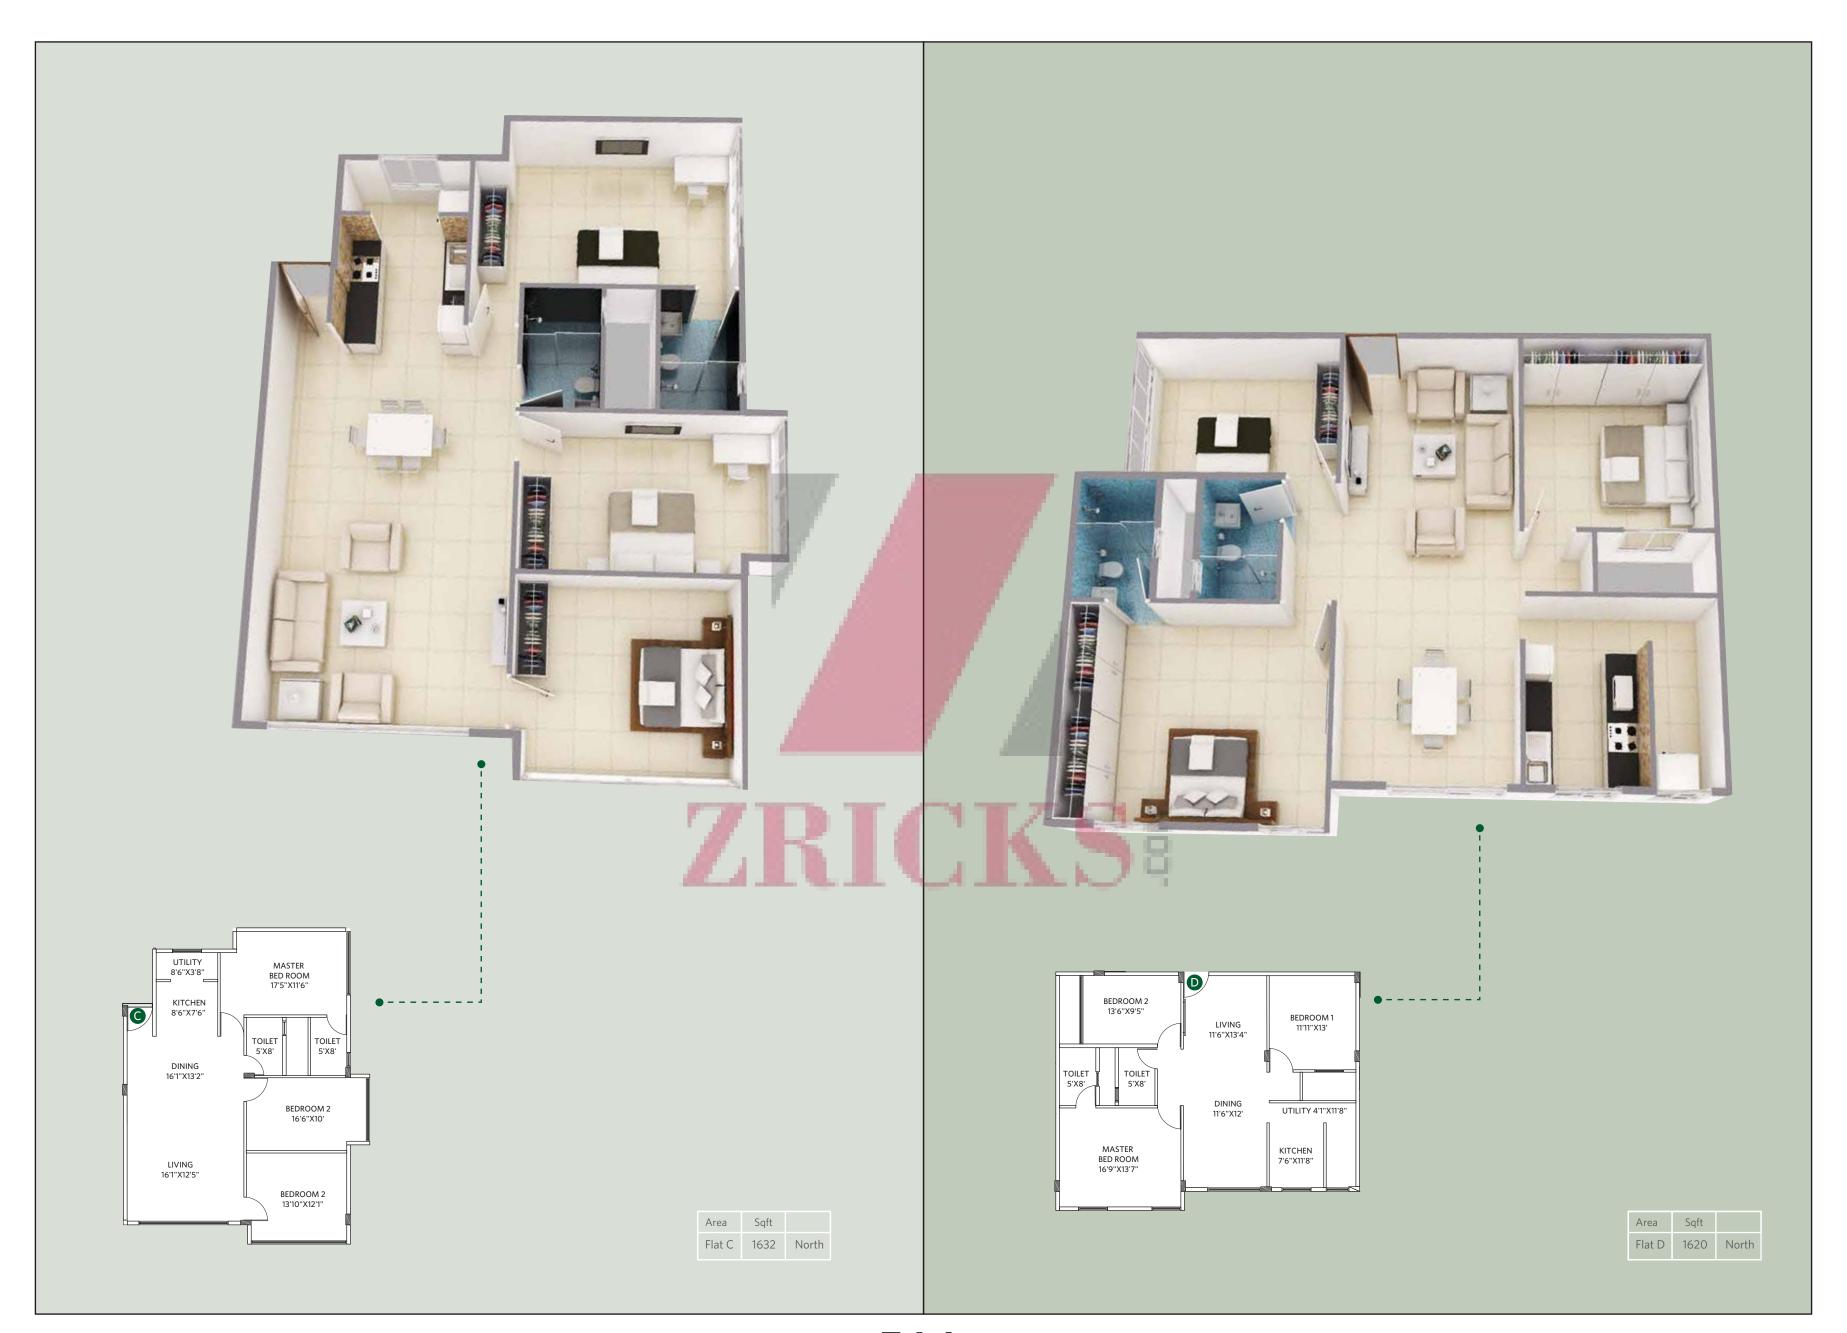

www.Zricks.com

www.Zricks.com

LIVING 10'9"X12'6"

TOILET 10'x5'

BEDROOM 2 12'8"X11'9"

> MASTER BED ROOM 14'3"X12'