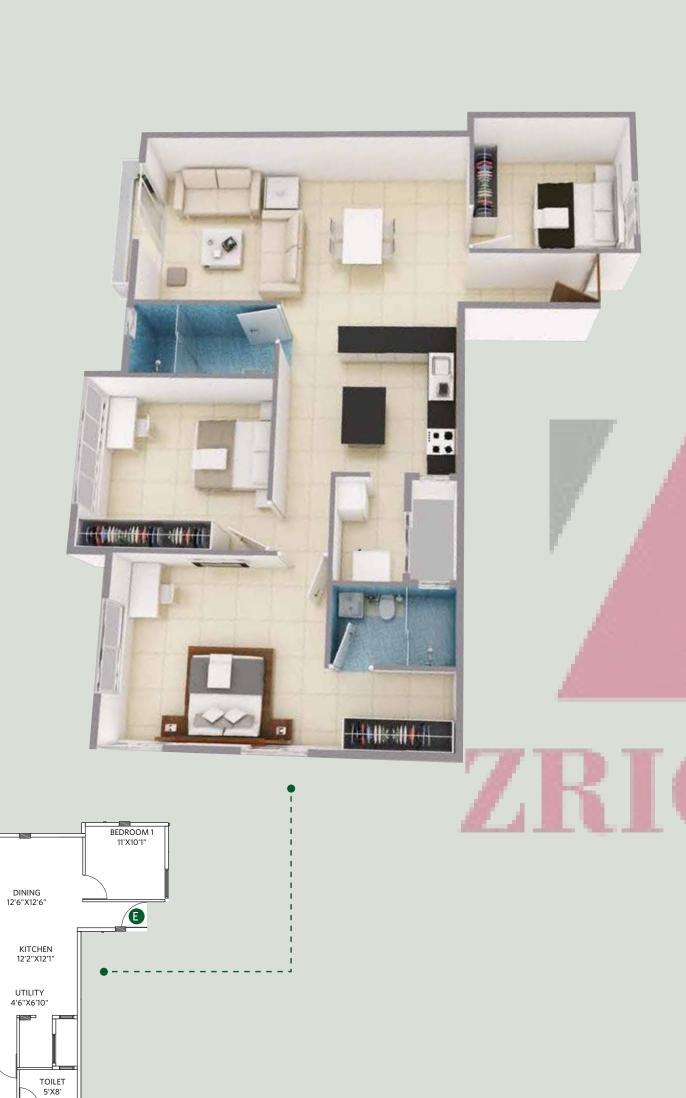

www.Zricks.com

www.Zricks.com

LIVING 10'9"X12'6"

TOILET 10'x5'

BEDROOM 2 12'8"X11'9"

> MASTER BED ROOM 14'3"X12'