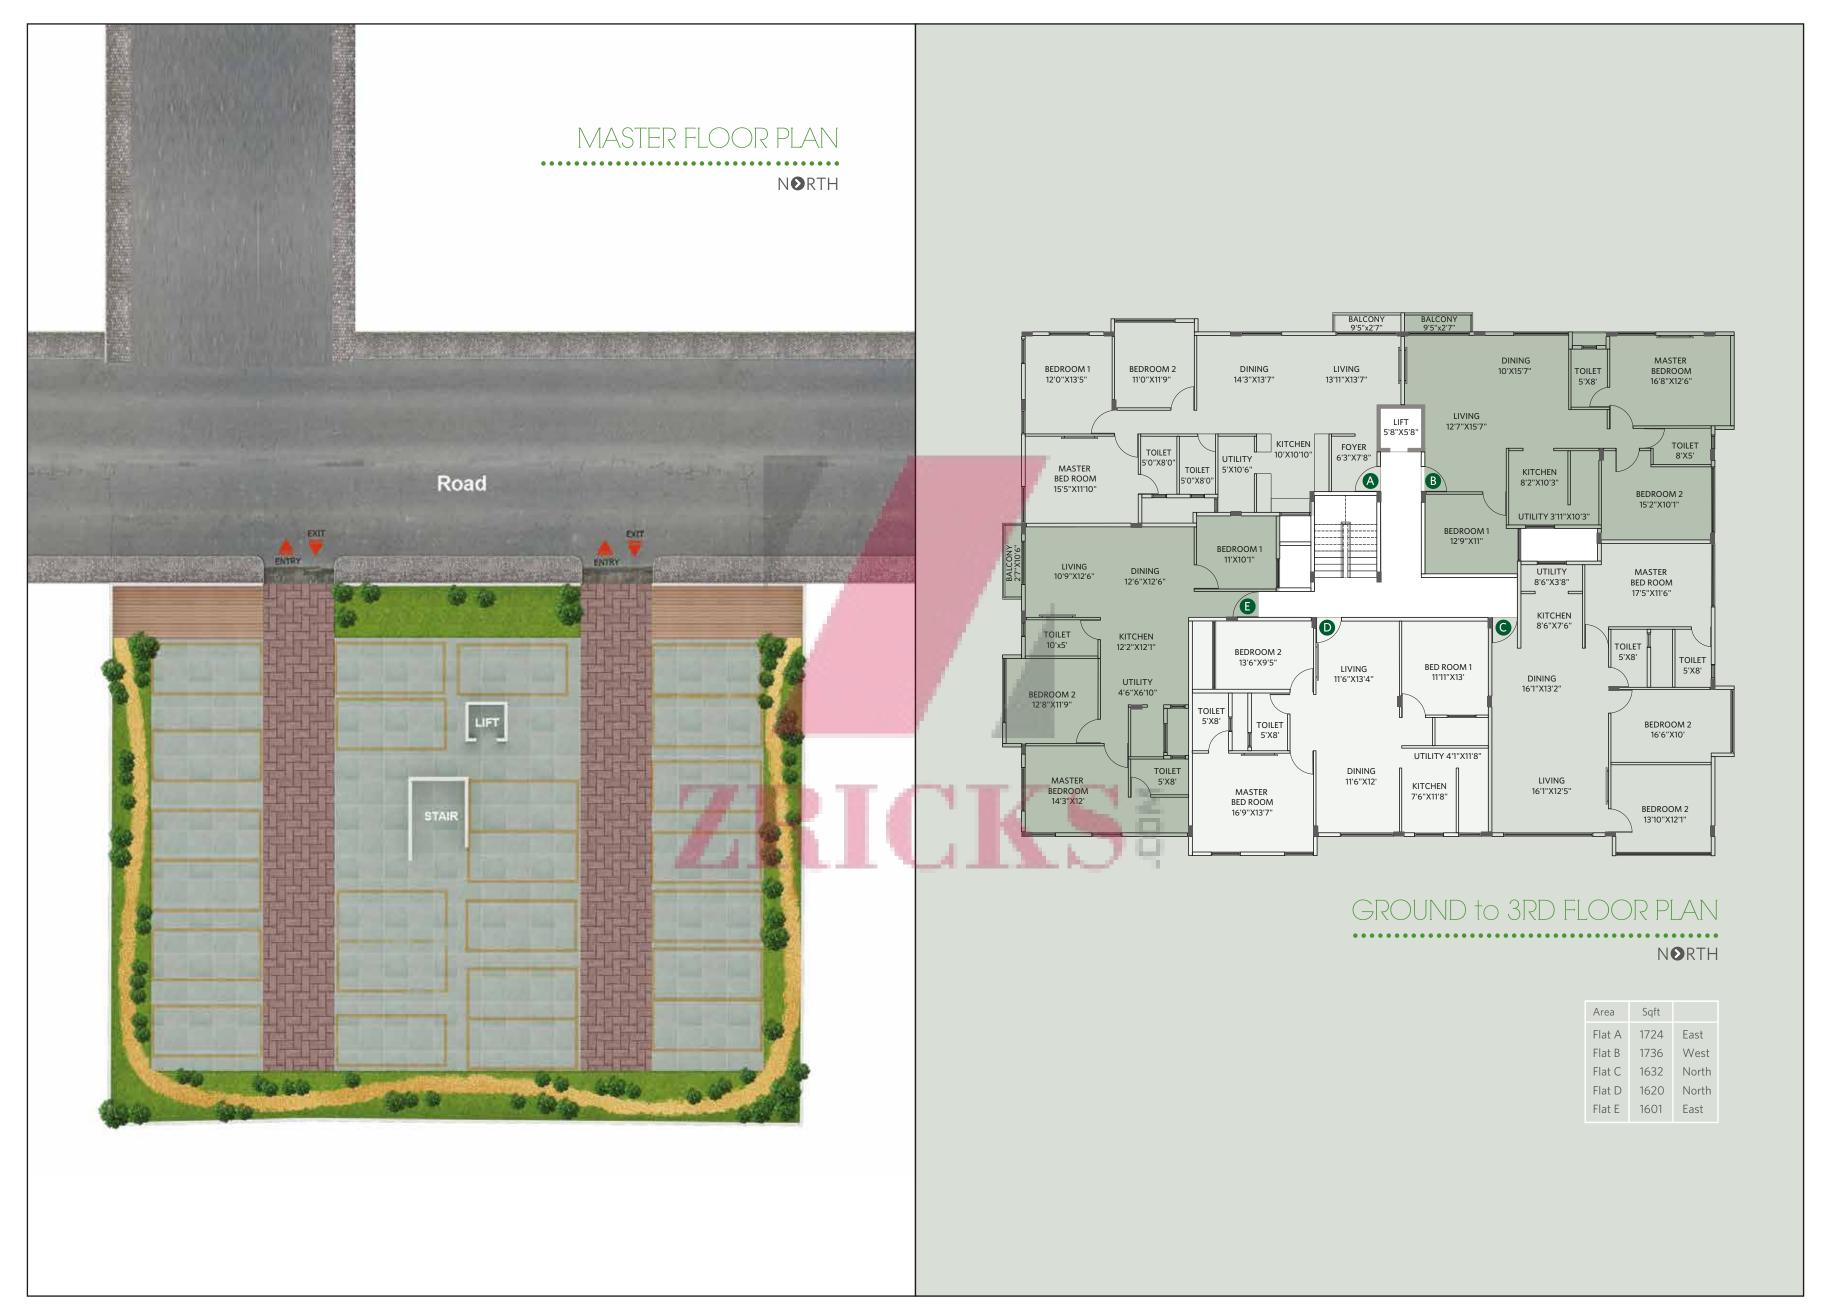

www.Zricks.com

www.Zricks.com

LIVING 10'9"X12'6"

TOILET 10'x5'

BEDROOM 2 12'8"X11'9"

> MASTER BED ROOM 14'3"X12'